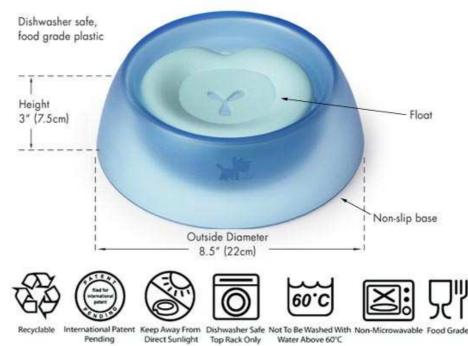

PREVENTS DOGS FROM DRINKING TOO FAST.

- Helps dogs avoid soaking their ears and muzzle.
  - Minimizes the mess left by a sloppy drinker.
- Ensures your dog's comfort with a smooth and ergonomic design.
- Sturdy non-skid design, constructed of K-Resin SBC a high-quality food-grade polymer.
- Capacity: approximately 16oz or 500ml.

## Clean well after each use

After each use, rinse the bowl thoroughly with water and a mild soap solution, if necessary. Occasionally, give it a good scrub with a soft bristle brush. (The bowl is also dishwasher safe.)

## One size fits all breeds

You can set the flow of water by adjusting the depth of the floater. For small to medium size-sized dogs, keep the floater near the surface to offer less water; for larger breeds, add more water in the floater so it sits lower and dispenses more water.

## **SPECIFICATIONS**

- Attractive design and colours: Each bowl is ergonomically designed in bright vibrant hues with rounded edges so that it does not cause any discomfort during drinking.
- **Non-slip base**: Spare your dog the indignity of having his bowl move from end to end when he drinks. With its weight and three-point non-slip pad, your dog can drink comfortably.
- **Extremely durable**: Made from high-grade K-Resin a high quality food-grade plastic the bowls are chew resistant and can survive all manner of drops and knocks.