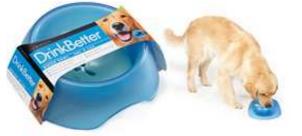

The Drink Better® pet bowl encourages dogs to drink at a slower, healthier rate, and make less mess while they're at it. Besides making a wet mess, dogs that drink too fast can experience digestive problems such as indigestion and vomiting, and light-haired dogs may experience staining of the muzzle (from chlorinated water).

The Drink Better bowl uses a floating obstacle to control the flow of water, encouraging dogs to drink slower and take only as much as they need, without soaking their ears and muzzles or slopping water around the feeding area. Along with the <u>EatBetter</u><sup>™</sup> bowl, the Drink Better bowl encourages dogs to adopt a slower, healthier pace at mealtimes.