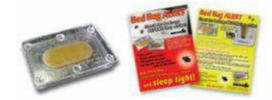

## **Bird-X Bed Bug Alert**

## **Check for bedbugs BEFORE they strike!**

## Lures and captures adult bedbugs and immature nymphs.

This small plastic detection device contains a proprietary attractant gel that actively lures and traps bedbugs, if they are present. Simply place under the mattress or anywhere bedbugs are suspected, and monitor daily to detect problems before an infestation takes hold.

Bedbugs hide away in cracks and crevices, making them hard to detect. Clear, safe, rigid plastic monitoring device slips between mattress and frame. The special gel attracts and traps bedbugs if they are present – alerting you to their presence before it's too late!