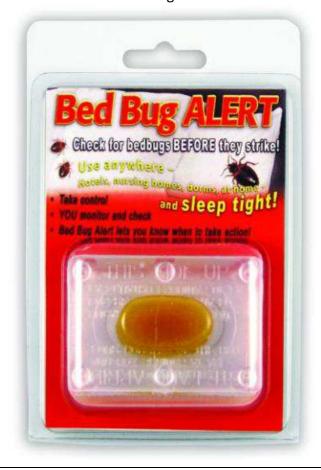

## **Bird-X Bed Bug Alert**

## **Check for bedbugs BEFORE they strike!**

## Lures and captures adult bedbugs and immature nymphs.

This small plastic detection device contains a proprietary attractant gel that actively lures and traps bedbugs, if they are present. Simply place under the mattress or anywhere bedbugs are suspected, and monitor daily to detect problems before an infestation takes hold.

Bedbugs hide away in cracks and crevices, making them hard to detect. Clear, safe, rigid plastic monitoring device slips between mattress and frame. The special gel attracts and traps bedbugs if they are present – alerting you to their presence before it's too late!