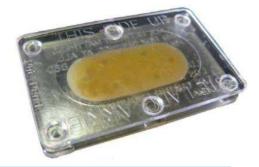

## Lures and captures adult bedbugs and immature nymphs.

This small plastic detection device contains a proprietary attractant gel that actively lures and traps bedbugs, if they are present. Simply place under the mattress or anywhere bedbugs are suspected, and monitor daily to detect problems before an infestation takes hold.

Bedbugs hide away in cracks and crevices, making them hard to detect. Clear, safe, rigid plastic monitoring device slips between mattress and frame. The special gel attracts and traps bedbugs if they are present – alerting you to their presence before it's too late!

- Active & Effective proprietary attractant gel actively lures and traps bedbugs
- **Discreet** small, transparent monitor slips discreetly under the mattress, or into other tight spaces where bedbugs are suspected
- Durable sturdy plastic construction prevents the monitor from being crushed while in use
- Reusable can be checked daily, reinserted and reused
- Safe patented housing is tamper-proof
- Easy-to-use clear viewing window makes inspection simple
- Early detection attracts both adult bedbugs and 2<sup>nd</sup> instar nymphs