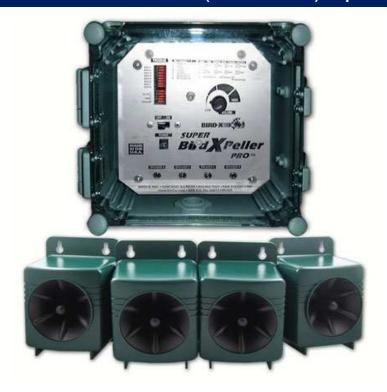

## Easytek Sonic Bird Repeller Super Bird-X-Peller Pro (SBXP-NZ) Specifications

**Dimensions:** Control Unit 229 x 229x 130mm, Speakers 116 x 116 x 152mm

**Speakers:** 8 ohms, 30 watts

Weight: 5.45 kg

Coverage: Up to 6 acres (24000 m<sup>2</sup>)

**Power Requirements:** 240vAC transformer (supplied)

12V DC marine battery, solar charger (optional)

**Sound Pressure:** Sonic 105-110 dB (each speaker) @ 1 meter

Frequency: 3-5 kHz

Compliance: UL and CE listed power source. EPA Est. 075310-OR-001

Birds: Sparrows, Starlings, Pigeons, Gulls, Blackbirds, Predators and more

**Uses:** Orchards, airfields, parks, roof tops, warehouses, hangars and more

**Box includes:** 1x Super Bird-X-Peller Pro (SBXP-NZ), mounting brackets, 240V AC

adaptor, manual, application guidelines, bird control information pack

**Accessories (optional):** Solar charger, battery clips, extension speakers, custom bird sounds

Origin: Made by Bird-x USA, customised by Easytek in New Zealand